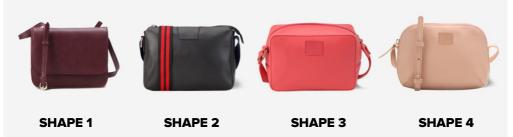

# STEP BY STEP VEGAN LEATHER BAGS CREATION TOOL

**4 STEP EASY PROCESS** 

## STEP 1: CHOOSE YOUR SHAPE TOTES AND HANDBAGS



#### **SLINGS AND CROSSBODY BAGS**



#### **WALLETS**





SHAPE 1 SHAPE 2

#### STEP 2: CHOOSE YOUR VEGAN LEATHER TEXTURE





FOIL EMBOSS

STEVEMADDEN

METAL LETTER LOGO

ELLIZA DONATEIN

BLIND EMBOSS



STEP 3: CHOOSE YOUR BRANDING



**PLATE LOGO** 



**COLOR BLOCKING** 



**WEBBING DETAIL** 





**EMBOSSING** 

STEP 4: **CHOOSE YOUR DESIGN\_ TOTES & HAND BAG** 



**MATERIAL MIXING** 







IG RUFFLES

### **CHOOSE YOUR DESIGN\_HAND BAG & SLING BAG**



**PLEATING** 



WEBBING DETAIL



3D RIBBING DETAILS







FLAP DETAIL



STITCHLINE DETAIL

#### **CHOOSE YOUR DESIGN\_WALLETS**



**CONTRAST ZIPPER** 



**PLEATING** 



QUILTING



## FINAL STEP: CHOOSE YOUR PACKAGING



PREMIUM DUST BAG PACKAGING