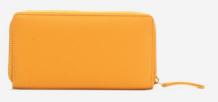

# STEP BY STEP VEGAN LEATHER BAGS CREATION TOOL

**4 STEP EASY PROCESS** 

## STEP 1: CHOOSE YOUR SHAPE TOTES AND HANDBAGS



#### **SLINGS AND CROSSBODY BAGS**



#### **WALLETS**





SHAPE 1 SHAPE 2

#### STEP 2: CHOOSE YOUR VEGAN LEATHER TEXTURE





FOIL EMBOSS

STEVEMADDEN

METAL LETTER LOGO

ELLIZA DONATEIN

BLIND EMBOSS



STEP 3: CHOOSE YOUR BRANDING



**PLATE LOGO** 



**COLOR BLOCKING** 



**WEBBING DETAIL** 





**EMBOSSING** 

STEP 4: **CHOOSE YOUR DESIGN\_ TOTES & HAND BAG** 



**MATERIAL MIXING** 







IG RUFFLES

### **CHOOSE YOUR DESIGN\_HAND BAG & SLING BAG**



**PLEATING** 



WEBBING DETAIL



3D RIBBING DETAILS







FLAP DETAIL



STITCHLINE DETAIL

#### **CHOOSE YOUR DESIGN\_WALLETS**



**CONTRAST ZIPPER** 



**PLEATING** 



QUILTING



## FINAL STEP: CHOOSE YOUR PACKAGING



PREMIUM DUST BAG PACKAGING