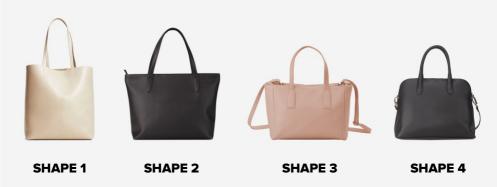

# STEP BY STEP VEGAN LEATHER BAGS CREATION TOOL

**4 STEP EASY PROCESS** 

## STEP 1: CHOOSE YOUR SHAPE TOTES AND HANDBAGS



#### **SLINGS AND CROSSBODY BAGS**



#### **WALLETS**





SHAPE 1 SHAPE 2

#### STEP 2: CHOOSE YOUR VEGAN LEATHER TEXTURE





FOIL EMBOSS

STEVEMADDEN

METAL LETTER LOGO

ELLIZA DONATEIN

BLIND EMBOSS



STEP 3: CHOOSE YOUR BRANDING



**PLATE LOGO** 



**COLOR BLOCKING** 



**WEBBING DETAIL** 





**EMBOSSING** 

STEP 4: **CHOOSE YOUR DESIGN\_ TOTES & HAND BAG** 



**MATERIAL MIXING** 







IG RUFFLES

### **CHOOSE YOUR DESIGN\_HAND BAG & SLING BAG**



**PLEATING** 



WEBBING DETAIL



3D RIBBING DETAILS







FLAP DETAIL



STITCHLINE DETAIL

#### **CHOOSE YOUR DESIGN\_WALLETS**



**CONTRAST ZIPPER** 



**PLEATING** 



QUILTING



## FINAL STEP: CHOOSE YOUR PACKAGING



PREMIUM DUST BAG PACKAGING