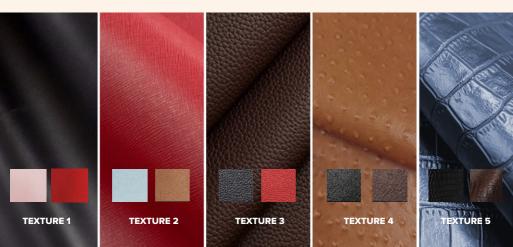

#### STEP 2: CHOOSE YOUR VEGAN LEATHER TEXTURE

FOIL EMBOSS

STEVEMADDEN

METAL LETTER LOGO

ELLIZA DONATEIN

BLIND EMBOSS

STEP 3: CHOOSE YOUR BRANDING

**PLATE LOGO** 